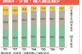

台灣人口問題比他國嚴重!

台灣高齡人口從14%增至20%只花了8 年,是全球第 2 快

| 8256    | 1980/8 | 2003≇ | 2006≇ | 2009年 | 總生育率最低年         |
|---------|--------|-------|-------|-------|-----------------|
| 台灣      | 2.5    | 1.23  | 1.12  | 1     | 持續下跌            |
| 日本      | 1.75   | 1.32  | 1.32  | 1,4   | 2005年 (1.26)    |
| * #     | 2.9    | 1.7   | 1.13  | 1.2   | 進比台灣低·<br>信項已發展 |
| \$12008 | 3      | 1.8   | 1.25  | 1     | 2005年 (1.25)    |
| 月 田     | 1.84   | 2.04  | 2.09  | 2.1   | 1976/8 (1.77)   |
| 15 16   | 1.46   | 1.34  | 1,34  | 1.3   | 1994/8 (1,24)   |
| 黄大利     | 1.61   | 1.29  | 1.33  | 1,4   | 1998年 (1,15)    |
| 法服      | 1.99   | 1.89  | 2.00  | 2     | 1993年 (1,65)    |
|         |        |       |       |       |                 |