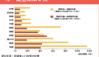

## 年輕人越來越晚就業,老年人越來 8成8章(民休! 107.5

100 90.0 98.8 82.8 94.5 80 87.4 159248 74.5 60 OCHREL I 40 148 15.4 16.6 20 14.1 16 18.6 19.2 '00 '01 '02 '03 '04 '05 '06 '07 '08 '09

98.8

· 你把數三回場開展沒有條代表 · - 選好・日子屋不是昭標道! 人口風暴就像 NATION N 八维心的是, 拉達