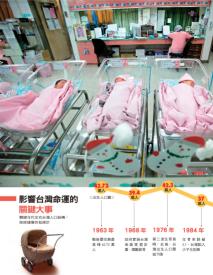

-1993年

2009年

-2021 年

出生和死亡人數 相當・出頭死亡 交叉:3年後期 人口數開始下 滑、分理人結体

2025 年 老人比率超過 20% - 成為経察 龄社会·居特诺 倒都是老人

2029年 取後嬰兒和大沼 休、計者3、40 年輕人接子瞬間 加東

老人超過7%。 生育率跌到1: 成為喜歡化社會 成為全球關係

到到變成「行李員」?但更慘的在後由 以及納閣申站,開新生投行李。 少了化打生更不易、學生個個起題、素明 7、教授不都是高高在上嗎?怎麼自己的 六二的學生分組到學校附近的台灣、資鐵 动钳住他們的心才行!」要求老師們領導 王在前學之際 - 校方高層下了一道命令: 洪老師實在不懂,記得自己念大學